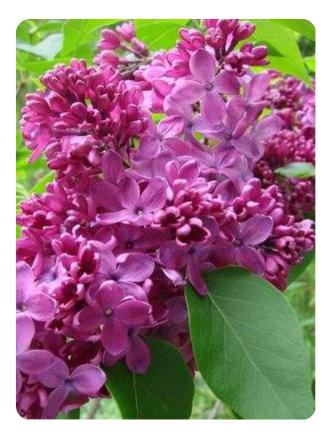

## SYRINGA VULGARIS 'YANKEE DOODLE' YANKEE DOODLE LILAC

**COLOR:** Purple Shades HEIGHT: 8-10 ft **SPREAD: 8-10 ft ZONE: 3-8** 

- Deepest, darkest purple of any other lilac
- Profuse bloomer
- Large, upright, single flowered bloom cones starting early May
- Pleasant lilac scent

Impress your friends and neighbors with this great selection, boasting the deepest, darkest purple of any other lilac! This profuse blooming beauty loads

up with flower buds and bursts into color in early May, nearly covering it with very large, upright, single flowered bloom cones that fill the air with that seductive lilac scent.