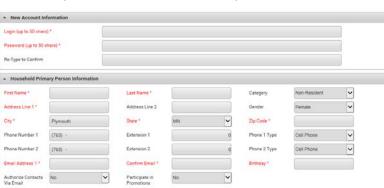

#### WebTrac:

- a. Create an account online.
  - i. Visit <a href="www.plymouthmn.gov">www.plymouthmn.gov</a> and click on the dark blue "Parks & Recreation" tab.
  - ii. From the Parks & Recreation homepage, click on "Create Account".
  - iii. You will be directed to our NEW activity registration page. On the right hand side you will see the "Account Log In" box.
  - iv. Click on "Create an Account". You will be prompted to create a Login and Password. Next, complete the "Household Primary Person Information" section.

Create Account

- v. From this page you can also add any additional family members to your account. When finished, click on "Save".
- vi. You will receive an email confirmation of your new account within 2 business days from Parks & Recreation.