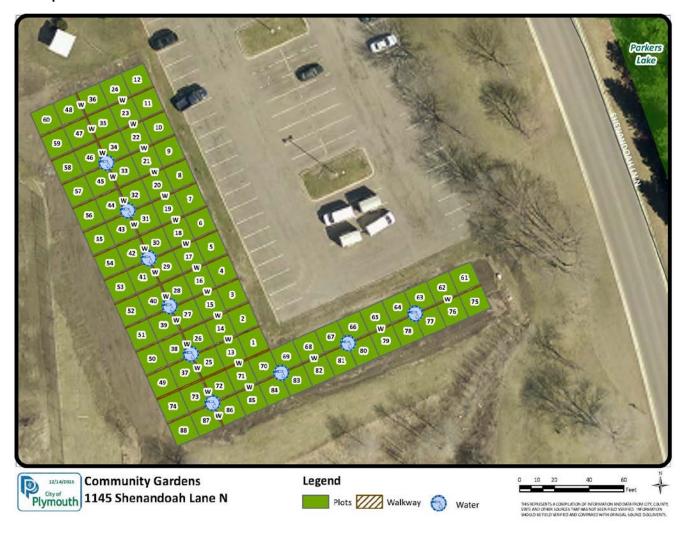

Closing**

The target date for closing is October 15, but due to weather & soil conditions this may vary from year to year. Households will be notified when the garden plots are officially closed and given ample time to clean up their plot(s). Plant material may be left in the garden plot(s), please remove all non-compostable items. Items not claimed will become the property of the City and disposed of as needed.



#### **News & Information**

Email will be the preferred method of mass communication to all households regarding dates, deadlines, events, updates, etc. If you have any questions or concerns regarding your garden plot, please respond by email at <a href="mailto:communitygardens@plymouthmn.gov">communitygardens@plymouthmn.gov</a> and/or call (763) 509-5940.

#### **Plot Map**



# Plymouth Community Gardens Permit Form

| Contact Information