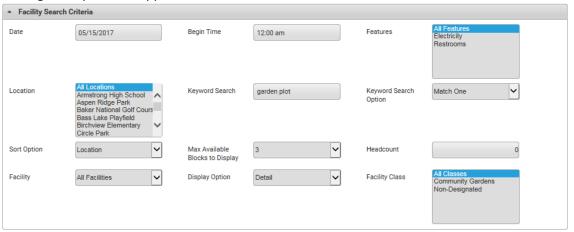

#### b. Find and Select Community Gardens

- Visit <u>www.plymouthmn.gov</u> and click on the dark blue "Parks & Recreation" tab.
- ii. From the Parks & Recreation homepage, click on "Register Online".
- iii. From the Online Registration page, click on "Search", then "Facility Rentals".
- iv. In the "Keyword Search" box, type in "garden plot" and in the "Date" box, enter "05/15/2017". Then hit "Search". The full list of garden plots will appear.