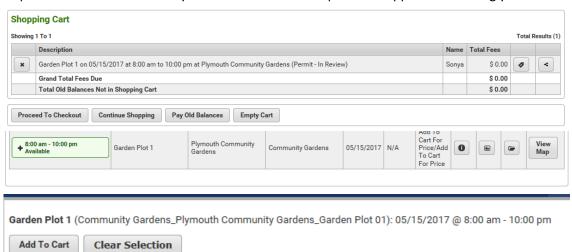

- v. Select the garden plot you wish to reserve. For this example, Garden Plot 1 was selected.
- vi. Once selected, the green box will turn blue. Then click on "Add To Cart" on the bottom left hand corner of the screen.

8:00 am - 10:00 pm Available

vii. Proceed to Checkout and click "Continue". This authorizes your request for a Garden Plot. City staff will review the request and approve accordingly.

- c. Finalize payment for garden plot
  - i. Once your plot is approved, you will receive an email from <a href="mailto:recreation@plymouthmn.gov">recreation@plymouthmn.gov</a> with Plymouth Park & Rec in subject line. The email might end up in your junk folder, so please look there as well as your inbox. A receipt and plot map will be attached with the balance due
  - ii. Visit www.plymouthmn.gov and click on the dark blue "Parks & Recreation" tab.
  - iii. From the Parks & Recreation homepage, click on "Register Online".
  - iv. Login to your account.
  - v. In the upper right hand corner, please select "Shopping Cart".