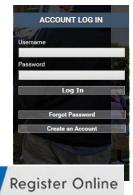

## How to Purchase Online via WebTrac

- 1. Create an account online, if you don't already have one.
  - a. From the Parks & Recreation homepage <a href="www.plymouthmn.gov/recreation">www.plymouthmn.gov/recreation</a>, click on "Create Account".
  - b. You will be directed to our NEW activity registration page. On the right hand side you will see the "Account Log In" box.
  - c. Click on "Create an Account". You will be prompted to create a Login and Password. Next, complete the "Household Primary Person Information" section.
  - d. From this page you can also add any additional family members to your account. When finished, click on "Save".
  - e. You will receive an email confirmation of your new account within 2 business days from Parks & Recreation.

## Create Account