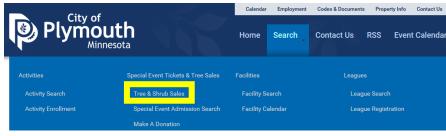

## 2. Purchase Trees & Shrubs

a. From the Parks & Recreation homepage <a href="https://www.plymouthmn.gov/recreation">www.plymouthmn.gov/recreation</a>, click on "Register Online".

b. From the Online
Registration page, click on
"Search" next to Home,
then the following drop
down will pop up. Select
the "Tree & Shrub Sales"
option that is highlighted
below.