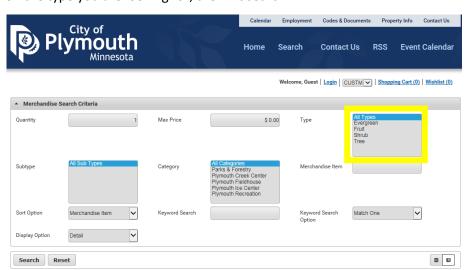

- c. You can then search based on the type you are looking for, then hit search.
- d. Select the items you wish to purchase and put in your shopping cart. You will be prompted to sign in to your account.
- e. Click "Proceed to Checkout".
- f. Select Payment Method and verify Billing Information, then click "Continue".
- g. Enter Credit Card information to finalize payment.