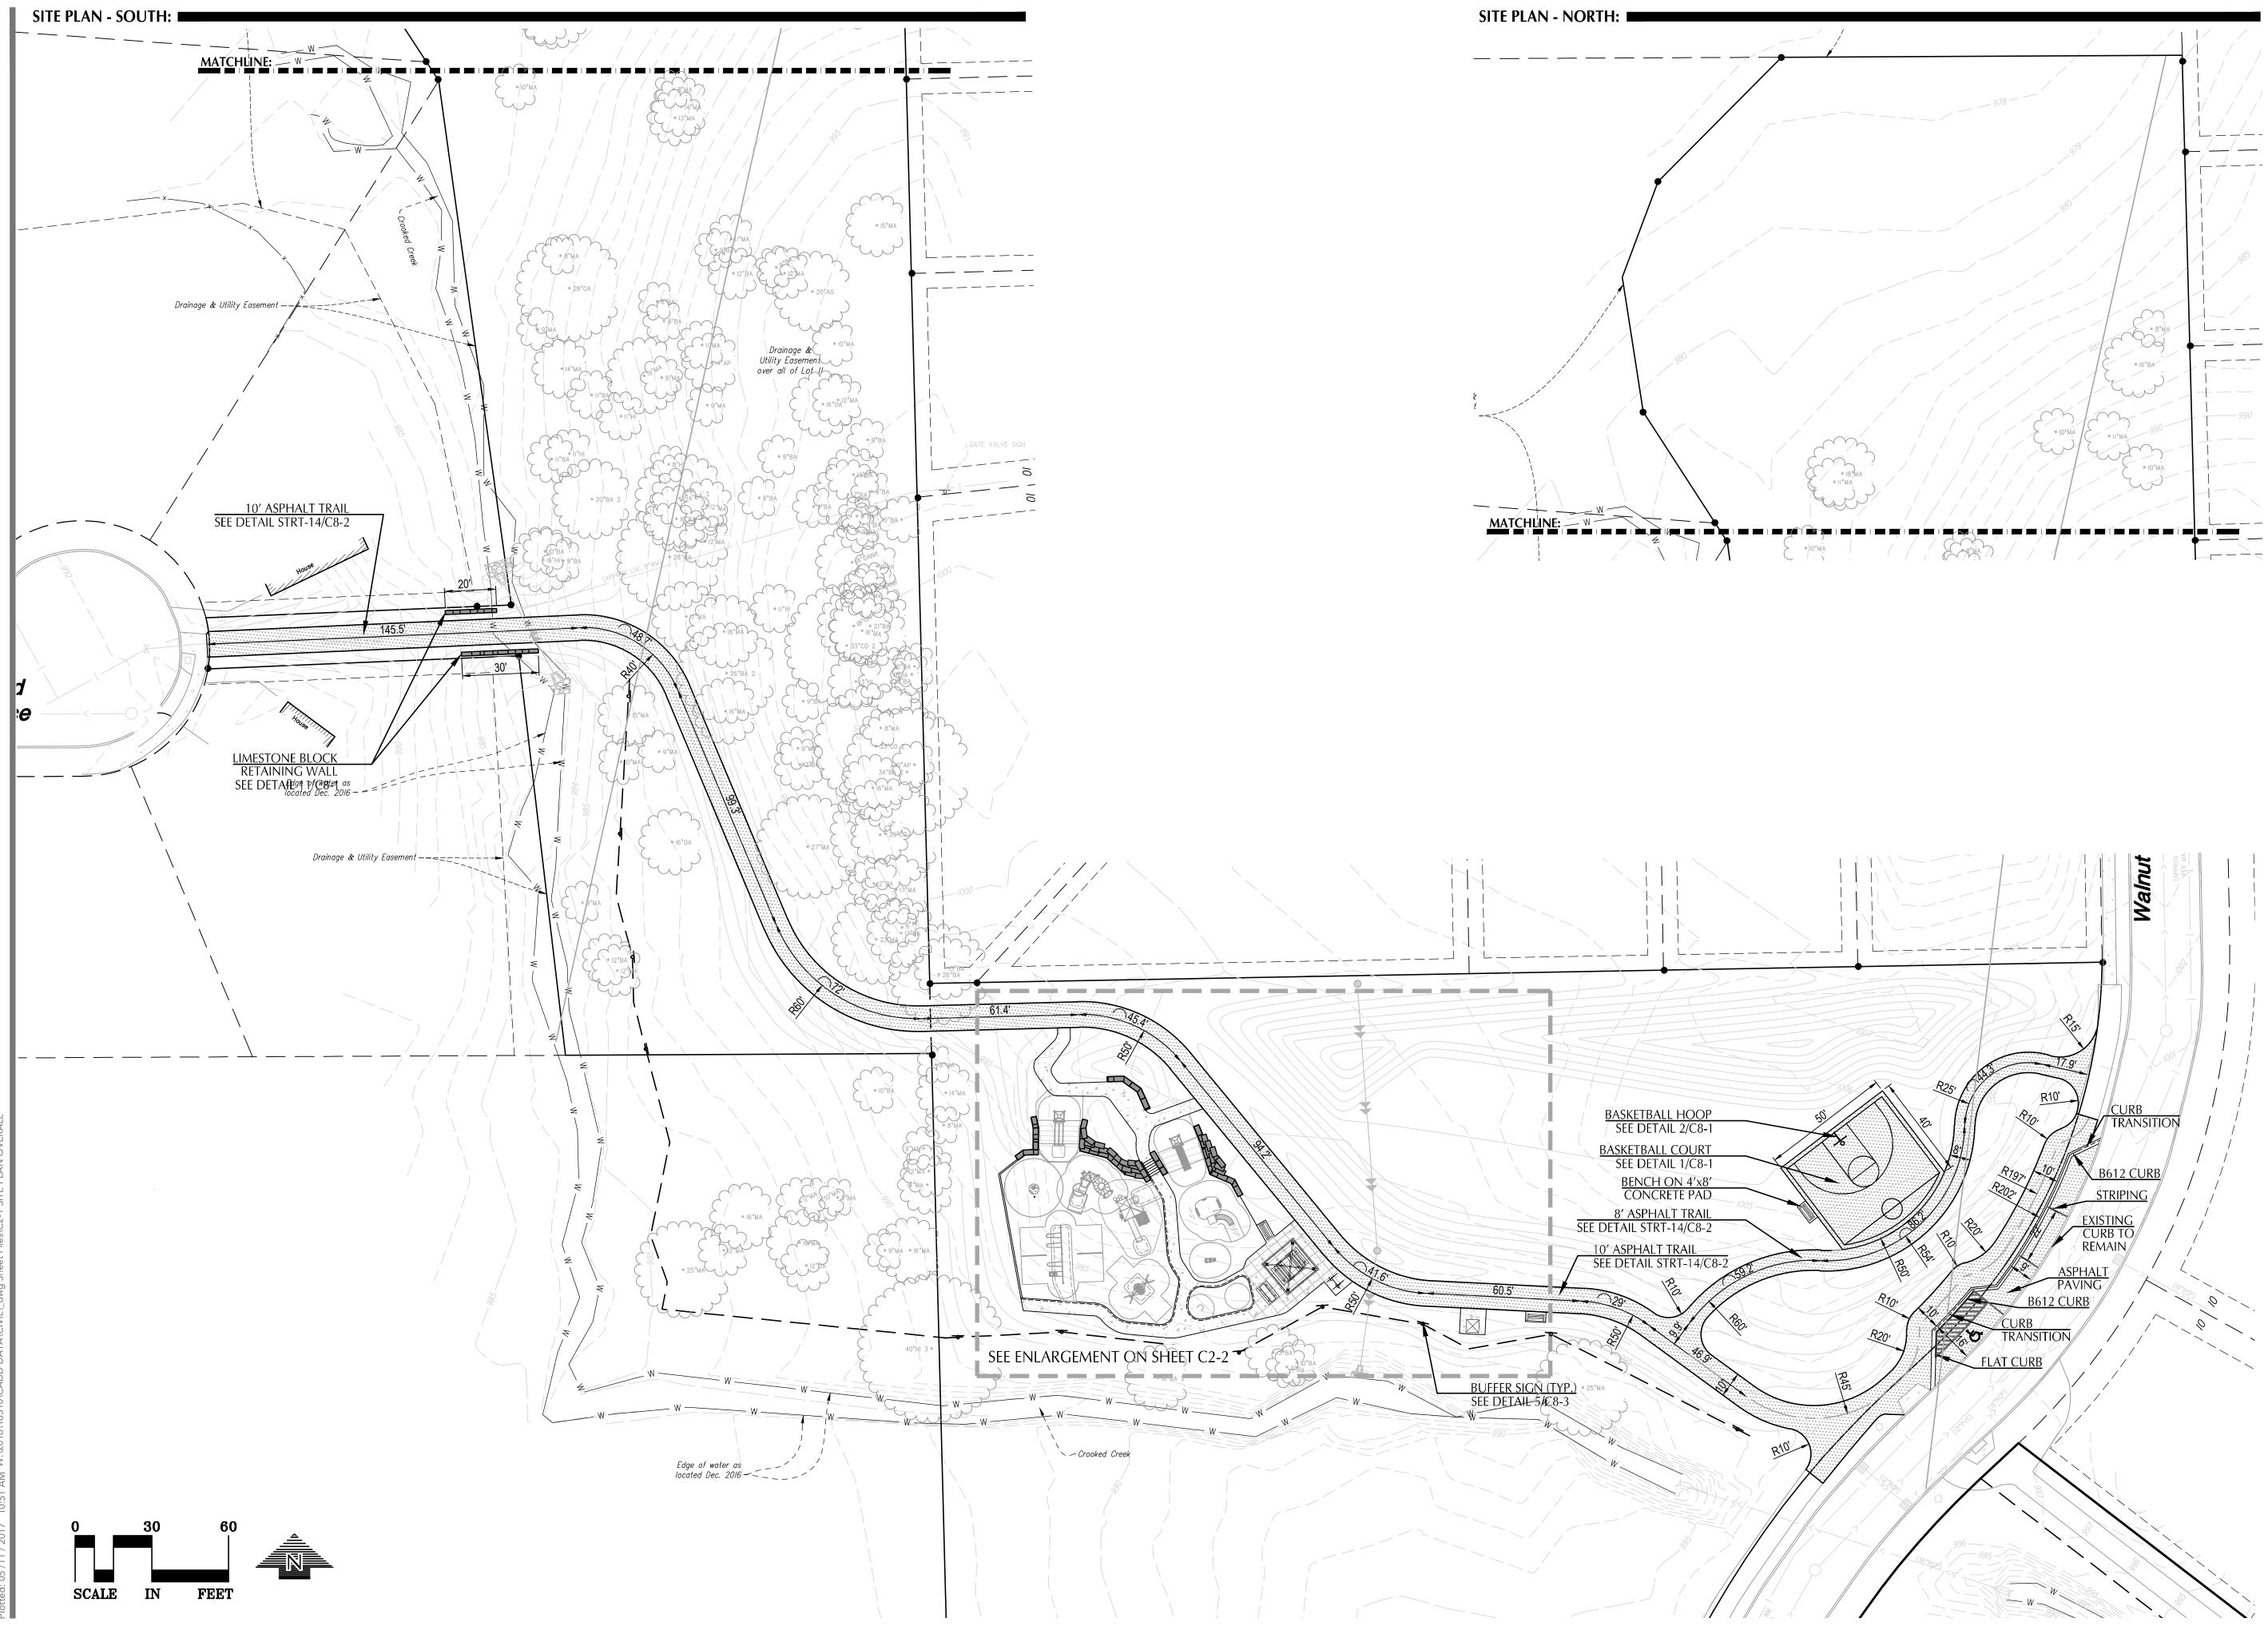

## CROOKED CREEK PARK

PLYMOUTH, N

| EX   |
|------|
| 5-17 |
| NWE  |
| TJF  |
| JWE  |
| 6310 |
|      |

| C1-1 | Existing Conditions             |
|------|---------------------------------|
| C1-2 | Demo Plan                       |
| C2-1 | Site Plan - Overall             |
| C2-1 | Site Plan - Enlargement         |
| C3-1 | Grading Plan - Overall          |
| C3-2 | Grading Plan - Enlargement      |
| C3-3 | Storm Pollution Prevention Plan |
| C3-4 | Storm Pollution Prevention Plan |
| C8-1 | Civil Details                   |
| C8-2 | Civil Details                   |
| C8-3 | Civil Details                   |
| L1-1 | Landscape Plan - Overall        |
| L1-2 | Landscape Plan - Enlargement    |