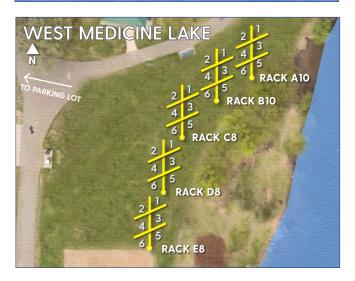

| Exp:                                 |                                            |  |
| Signature:                                                                                                                                                                                                                  |                                                                                                                                                            |                                                                                                  |                                      |                                            |  |





## **Plymouth Parks & Recreation**

## 2021 Personal Watercraft Rack Locations