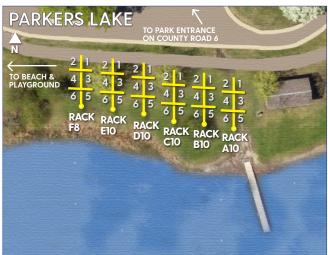

Please note that all watercraft must be registered with the State of Minnesota (if required by state law).

|                                                                                                                                                                                                                             | AF                                                                                                                                                         | PPLICANT INFO                                                                                    | RMATION                              |                                            |  |
|-----------------------------------------------------------------------------------------------------------------------------------------------------------------------------------------------------------------------------|------------------------------------------------------------------------------------------------------------------------------------------------------------|--------------------------------------------------------------------------------------------------|--------------------------------------|--------------------------------------------|--|
| APPLICANT NAME                                                                                                                                                                                                              |                                                                                                                                                            |                                                                                                  |                                      |                                            |  |
| ADDRESS                                                                                                                                                                                                                     |                                                                                                                                                            | CITY                                                                                             |                                      | STATE ZIP                                  |  |
| PHONE NUMBER                                                                                                                                                                                                                |                                                                                                                                                            |                                                                                                  | EMAIL                                |                                            |  |
|                                                                                                                                                                                                                             |                                                                                                                                                            | TYPE OF WATE                                                                                     | RCRAFT                               |                                            |  |
|                                                                                                                                                                                                                             | CANOE KAYAK                                                                                                                                                | PADDLEBOARD                                                                                      | OTHER                                |                                            |  |
|                                                                                                                                                                                                                             | WA                                                                                                                                                         | TERCRAFT INF                                                                                     | ORMATION                             |                                            |  |
| BRAND OF WATERCRAFT                                                                                                                                                                                                         |                                                                                                                                                            | MANU                                                                                             | MANUFACTORS NUMBER                   |                                            |  |
| COLOR                                                                                                                                                                                                                       | LENGTH                                                                                                                                                     | MN W                                                                                             | MN WATERCRAFT REGISTRATION NUMBER    |                                            |  |
|                                                                                                                                                                                                                             |                                                                                                                                                            | LOCATIO                                                                                          | N                                    |                                            |  |
| EAST MEDICINE LAKE 1740 E Medicine Lake Blvd                                                                                                                                                                                | MOONEY LAKE Enter north side of lake                                                                                                                       | PARKERS LAKI<br>15205 County Rd 6                                                                |                                      | WEST MEDICINE LAKE 1920 W Medicine Lake Dr |  |
| Choose a Rack                                                                                                                                                                                                               | Choose a Rack                                                                                                                                              | Choose a Rack                                                                                    | Choose a Rack                        | Choose a Rack                              |  |
| lst Choice:                                                                                                                                                                                                                 | 1st Choice:                                                                                                                                                | 1st Choice:                                                                                      | lst Choice:                          | lst Choice:                                |  |
| 2nd Choice:                                                                                                                                                                                                                 | 2nd Choice:                                                                                                                                                | 2nd Choice:                                                                                      | 2nd Choice:                          | 2nd Choice:                                |  |
| number (if required).  » Renters assume all risks to vandalism, theft, and/or w  » Renters are responsible fo  » Only one watercraft is allo  » No watercraft may exceed  » All crafts must be secured  > Season Permit Ran | p persons and/or property. The Oveather. r providing their own locking debwed per spot. d 20 feet in length, 36 inches in to the assigned rack at both the | City of Plymouth is not lic<br>vices.<br>width or 20 inches in de<br>ie front and the rear. This | able for any injury, damage, or loss |                                            |  |
| Plymouth Resident: \$53                                                                                                                                                                                                     | 3.77 Non-Resident:                                                                                                                                         | \$75.27                                                                                          |                                      |                                            |  |
| > Payment  Cash Check                                                                                                                                                                                                       | x # Visa                                                                                                                                                   | MasterCard                                                                                       | AmEx Discover                        |                                            |  |
| Card Number:                                                                                                                                                                                                                |                                                                                                                                                            |                                                                                                  | Exp:                                 |                                            |  |
| Signature:                                                                                                                                                                                                                  |                                                                                                                                                            |                                                                                                  |                                      |                                            |  |

## 2021 Personal Watercraft Rack Locations