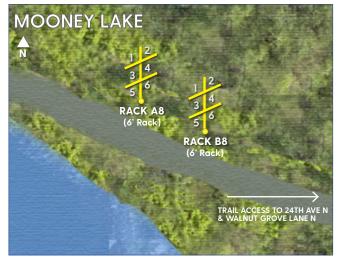

Please note that all watercraft must be registered with the State of Minnesota (if required by state law).

|                                                                                                                                                                                                                             | AF                                                                                                                                                         | PPLICANT INFO                                                                                    | RMATION                              |                                            |  |
|-----------------------------------------------------------------------------------------------------------------------------------------------------------------------------------------------------------------------------|------------------------------------------------------------------------------------------------------------------------------------------------------------|--------------------------------------------------------------------------------------------------|--------------------------------------|--------------------------------------------|--|
| APPLICANT NAME                                                                                                                                                                                                              |                                                                                                                                                            |                                                                                                  |                                      |                                            |  |
| ADDRESS                                                                                                                                                                                                                     |                                                                                                                                                            | CITY                                                                                             |                                      | STATE ZIP                                  |  |
| PHONE NUMBER                                                                                                                                                                                                                |                                                                                                                                                            |                                                                                                  | EMAIL                                |                                            |  |
|                                                                                                                                                                                                                             |                                                                                                                                                            | TYPE OF WATE                                                                                     | RCRAFT                               |                                            |  |
|                                                                                                                                                                                                                             | CANOE KAYAK                                                                                                                                                | PADDLEBOARD                                                                                      | OTHER                                |                                            |  |
|                                                                                                                                                                                                                             | WA                                                                                                                                                         | TERCRAFT INF                                                                                     | ORMATION                             |                                            |  |
| BRAND OF WATERCRAFT                                                                                                                                                                                                         |                                                                                                                                                            | MANU                                                                                             | MANUFACTORS NUMBER                   |                                            |  |
| COLOR                                                                                                                                                                                                                       | LENGTH                                                                                                                                                     | MN W                                                                                             | MN WATERCRAFT REGISTRATION NUMBER    |                                            |  |
|                                                                                                                                                                                                                             |                                                                                                                                                            | LOCATIO                                                                                          | N                                    |                                            |  |
| EAST MEDICINE LAKE 1740 E Medicine Lake Blvd                                                                                                                                                                                | MOONEY LAKE Enter north side of lake                                                                                                                       | PARKERS LAKI<br>15205 County Rd 6                                                                |                                      | WEST MEDICINE LAKE 1920 W Medicine Lake Dr |  |
| Choose a Rack                                                                                                                                                                                                               | Choose a Rack                                                                                                                                              | Choose a Rack                                                                                    | Choose a Rack                        | Choose a Rack                              |  |
| lst Choice:                                                                                                                                                                                                                 | 1st Choice:                                                                                                                                                | 1st Choice:                                                                                      | lst Choice:                          | lst Choice:                                |  |
| 2nd Choice:                                                                                                                                                                                                                 | 2nd Choice:                                                                                                                                                | 2nd Choice:                                                                                      | 2nd Choice:                          | 2nd Choice:                                |  |
| number (if required).  » Renters assume all risks to vandalism, theft, and/or w  » Renters are responsible fo  » Only one watercraft is allo  » No watercraft may exceed  » All crafts must be secured  > Season Permit Ran | p persons and/or property. The Oveather. r providing their own locking debwed per spot. d 20 feet in length, 36 inches in to the assigned rack at both the | City of Plymouth is not lic<br>vices.<br>width or 20 inches in de<br>ie front and the rear. This | able for any injury, damage, or loss |                                            |  |
| Plymouth Resident: \$53                                                                                                                                                                                                     | 3.77 Non-Resident:                                                                                                                                         | \$75.27                                                                                          |                                      |                                            |  |
| > Payment  Cash Check                                                                                                                                                                                                       | x # Visa                                                                                                                                                   | MasterCard                                                                                       | AmEx Discover                        |                                            |  |
| Card Number:                                                                                                                                                                                                                |                                                                                                                                                            |                                                                                                  | Exp:                                 |                                            |  |
| Signature:                                                                                                                                                                                                                  |                                                                                                                                                            |                                                                                                  |                                      |                                            |  |

## 2021 Personal Watercraft Rack Locations