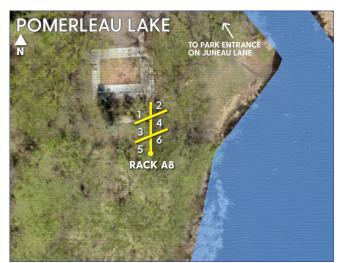

Please note that all watercraft must be registered with the State of Minnesota (if required by state law).

|                                                                                                                                                                                                                             | AF                                                                                                                                                         | PPLICANT INFO                                                                                    | RMATION                              |                                            |  |
|-----------------------------------------------------------------------------------------------------------------------------------------------------------------------------------------------------------------------------|------------------------------------------------------------------------------------------------------------------------------------------------------------|--------------------------------------------------------------------------------------------------|--------------------------------------|--------------------------------------------|--|
| APPLICANT NAME                                                                                                                                                                                                              |                                                                                                                                                            |                                                                                                  |                                      |                                            |  |
| ADDRESS                                                                                                                                                                                                                     |                                                                                                                                                            | CITY                                                                                             |                                      | STATE ZIP                                  |  |
| PHONE NUMBER                                                                                                                                                                                                                |                                                                                                                                                            |                                                                                                  | EMAIL                                |                                            |  |
|                                                                                                                                                                                                                             |                                                                                                                                                            | TYPE OF WATE                                                                                     | RCRAFT                               |                                            |  |
|                                                                                                                                                                                                                             | CANOE KAYAK                                                                                                                                                | PADDLEBOARD                                                                                      | OTHER                                |                                            |  |
|                                                                                                                                                                                                                             | WA                                                                                                                                                         | TERCRAFT INF                                                                                     | ORMATION                             |                                            |  |
| BRAND OF WATERCRAFT                                                                                                                                                                                                         |                                                                                                                                                            | MANU                                                                                             | MANUFACTORS NUMBER                   |                                            |  |
| COLOR                                                                                                                                                                                                                       | LENGTH                                                                                                                                                     | MN W                                                                                             | MN WATERCRAFT REGISTRATION NUMBER    |                                            |  |
|                                                                                                                                                                                                                             |                                                                                                                                                            | LOCATIO                                                                                          | N                                    |                                            |  |
| EAST MEDICINE LAKE 1740 E Medicine Lake Blvd                                                                                                                                                                                | MOONEY LAKE Enter north side of lake                                                                                                                       | PARKERS LAKI<br>15205 County Rd 6                                                                |                                      | WEST MEDICINE LAKE 1920 W Medicine Lake Dr |  |
| Choose a Rack                                                                                                                                                                                                               | Choose a Rack                                                                                                                                              | Choose a Rack                                                                                    | Choose a Rack                        | Choose a Rack                              |  |
| lst Choice:                                                                                                                                                                                                                 | 1st Choice:                                                                                                                                                | 1st Choice:                                                                                      | lst Choice:                          | lst Choice:                                |  |
| 2nd Choice:                                                                                                                                                                                                                 | 2nd Choice:                                                                                                                                                | 2nd Choice:                                                                                      | 2nd Choice:                          | 2nd Choice:                                |  |
| number (if required).  » Renters assume all risks to vandalism, theft, and/or w  » Renters are responsible fo  » Only one watercraft is allo  » No watercraft may exceed  » All crafts must be secured  > Season Permit Ran | p persons and/or property. The Oveather. r providing their own locking debwed per spot. d 20 feet in length, 36 inches in to the assigned rack at both the | City of Plymouth is not lic<br>vices.<br>width or 20 inches in de<br>ie front and the rear. This | able for any injury, damage, or loss |                                            |  |
| Plymouth Resident: \$53                                                                                                                                                                                                     | 3.77 Non-Resident:                                                                                                                                         | \$75.27                                                                                          |                                      |                                            |  |
| > Payment  Cash Check                                                                                                                                                                                                       | x # Visa                                                                                                                                                   | MasterCard                                                                                       | AmEx Discover                        |                                            |  |
| Card Number:                                                                                                                                                                                                                |                                                                                                                                                            |                                                                                                  | Exp:                                 |                                            |  |
| Signature:                                                                                                                                                                                                                  |                                                                                                                                                            |                                                                                                  |                                      |                                            |  |

## 2021 Personal Watercraft Rack Locations