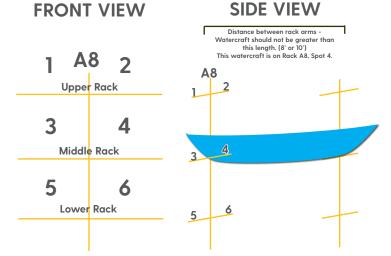

Please note that all watercraft must be registered with the State of Minnesota (if required by state law).

|                                                                                                                                                                                                                             | AF                                                                                                                                                         | PPLICANT INFO                                                                                    | RMATION                              |                                            |  |
|-----------------------------------------------------------------------------------------------------------------------------------------------------------------------------------------------------------------------------|------------------------------------------------------------------------------------------------------------------------------------------------------------|--------------------------------------------------------------------------------------------------|--------------------------------------|--------------------------------------------|--|
| APPLICANT NAME                                                                                                                                                                                                              |                                                                                                                                                            |                                                                                                  |                                      |                                            |  |
| ADDRESS                                                                                                                                                                                                                     |                                                                                                                                                            | CITY                                                                                             |                                      | STATE ZIP                                  |  |
| PHONE NUMBER                                                                                                                                                                                                                |                                                                                                                                                            |                                                                                                  | EMAIL                                |                                            |  |
|                                                                                                                                                                                                                             |                                                                                                                                                            | TYPE OF WATE                                                                                     | RCRAFT                               |                                            |  |
|                                                                                                                                                                                                                             | CANOE KAYAK                                                                                                                                                | PADDLEBOARD                                                                                      | OTHER                                |                                            |  |
|                                                                                                                                                                                                                             | WA                                                                                                                                                         | TERCRAFT INF                                                                                     | ORMATION                             |                                            |  |
| BRAND OF WATERCRAFT                                                                                                                                                                                                         |                                                                                                                                                            | MANU                                                                                             | MANUFACTORS NUMBER                   |                                            |  |
| COLOR                                                                                                                                                                                                                       | LENGTH                                                                                                                                                     | MN W                                                                                             | MN WATERCRAFT REGISTRATION NUMBER    |                                            |  |
|                                                                                                                                                                                                                             |                                                                                                                                                            | LOCATIO                                                                                          | N                                    |                                            |  |
| EAST MEDICINE LAKE 1740 E Medicine Lake Blvd                                                                                                                                                                                | MOONEY LAKE Enter north side of lake                                                                                                                       | PARKERS LAKI<br>15205 County Rd 6                                                                |                                      | WEST MEDICINE LAKE 1920 W Medicine Lake Dr |  |
| Choose a Rack                                                                                                                                                                                                               | Choose a Rack                                                                                                                                              | Choose a Rack                                                                                    | Choose a Rack                        | Choose a Rack                              |  |
| lst Choice:                                                                                                                                                                                                                 | 1st Choice:                                                                                                                                                | 1st Choice:                                                                                      | lst Choice:                          | lst Choice:                                |  |
| 2nd Choice:                                                                                                                                                                                                                 | 2nd Choice:                                                                                                                                                | 2nd Choice:                                                                                      | 2nd Choice:                          | 2nd Choice:                                |  |
| number (if required).  » Renters assume all risks to vandalism, theft, and/or w  » Renters are responsible fo  » Only one watercraft is allo  » No watercraft may exceed  » All crafts must be secured  > Season Permit Ran | p persons and/or property. The Oveather. r providing their own locking debwed per spot. d 20 feet in length, 36 inches in to the assigned rack at both the | City of Plymouth is not lic<br>vices.<br>width or 20 inches in de<br>ie front and the rear. This | able for any injury, damage, or loss |                                            |  |
| Plymouth Resident: \$53                                                                                                                                                                                                     | 3.77 Non-Resident:                                                                                                                                         | \$75.27                                                                                          |                                      |                                            |  |
| > Payment  Cash Check                                                                                                                                                                                                       | x # Visa                                                                                                                                                   | MasterCard                                                                                       | AmEx Discover                        |                                            |  |
| Card Number:                                                                                                                                                                                                                |                                                                                                                                                            |                                                                                                  | Exp:                                 |                                            |  |
| Signature:                                                                                                                                                                                                                  |                                                                                                                                                            |                                                                                                  |                                      |                                            |  |