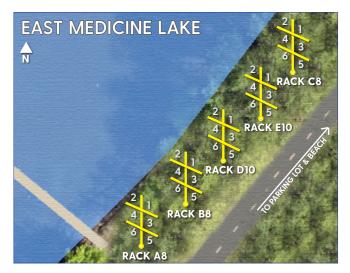

Please note that all watercraft must be registered with the State of Minnesota (if required by state law).

|                                                                                                                                                                                                                             | AF                                                                                                                                                         | PPLICANT INFO                                                                                    | RMATION                              |                                            |  |
|-----------------------------------------------------------------------------------------------------------------------------------------------------------------------------------------------------------------------------|------------------------------------------------------------------------------------------------------------------------------------------------------------|--------------------------------------------------------------------------------------------------|--------------------------------------|--------------------------------------------|--|
| APPLICANT NAME                                                                                                                                                                                                              |                                                                                                                                                            |                                                                                                  |                                      |                                            |  |
| ADDRESS                                                                                                                                                                                                                     |                                                                                                                                                            | CITY                                                                                             |                                      | STATE ZIP                                  |  |
| PHONE NUMBER                                                                                                                                                                                                                |                                                                                                                                                            |                                                                                                  | EMAIL                                |                                            |  |
|                                                                                                                                                                                                                             |                                                                                                                                                            | TYPE OF WATE                                                                                     | RCRAFT                               |                                            |  |
|                                                                                                                                                                                                                             | CANOE KAYAK                                                                                                                                                | PADDLEBOARD                                                                                      | OTHER                                |                                            |  |
|                                                                                                                                                                                                                             | WA                                                                                                                                                         | TERCRAFT INF                                                                                     | ORMATION                             |                                            |  |
| BRAND OF WATERCRAFT                                                                                                                                                                                                         |                                                                                                                                                            | MANU                                                                                             | MANUFACTORS NUMBER                   |                                            |  |
| COLOR                                                                                                                                                                                                                       | LENGTH                                                                                                                                                     | MN W                                                                                             | MN WATERCRAFT REGISTRATION NUMBER    |                                            |  |
|                                                                                                                                                                                                                             |                                                                                                                                                            | LOCATIO                                                                                          | N                                    |                                            |  |
| EAST MEDICINE LAKE 1740 E Medicine Lake Blvd                                                                                                                                                                                | MOONEY LAKE Enter north side of lake                                                                                                                       | PARKERS LAKI<br>15205 County Rd 6                                                                |                                      | WEST MEDICINE LAKE 1920 W Medicine Lake Dr |  |
| Choose a Rack                                                                                                                                                                                                               | Choose a Rack                                                                                                                                              | Choose a Rack                                                                                    | Choose a Rack                        | Choose a Rack                              |  |
| lst Choice:                                                                                                                                                                                                                 | 1st Choice:                                                                                                                                                | 1st Choice:                                                                                      | lst Choice:                          | lst Choice:                                |  |
| 2nd Choice:                                                                                                                                                                                                                 | 2nd Choice:                                                                                                                                                | 2nd Choice:                                                                                      | 2nd Choice:                          | 2nd Choice:                                |  |
| number (if required).  » Renters assume all risks to vandalism, theft, and/or w  » Renters are responsible fo  » Only one watercraft is allo  » No watercraft may exceed  » All crafts must be secured  > Season Permit Ran | p persons and/or property. The Oveather. r providing their own locking debwed per spot. d 20 feet in length, 36 inches in to the assigned rack at both the | City of Plymouth is not lic<br>vices.<br>width or 20 inches in de<br>ie front and the rear. This | able for any injury, damage, or loss |                                            |  |
| Plymouth Resident: \$53                                                                                                                                                                                                     | 3.77 Non-Resident:                                                                                                                                         | \$75.27                                                                                          |                                      |                                            |  |
| > Payment  Cash Check                                                                                                                                                                                                       | x # Visa                                                                                                                                                   | MasterCard                                                                                       | AmEx Discover                        |                                            |  |
| Card Number:                                                                                                                                                                                                                |                                                                                                                                                            |                                                                                                  | Exp:                                 |                                            |  |
| Signature:                                                                                                                                                                                                                  |                                                                                                                                                            |                                                                                                  |                                      |                                            |  |

## 2021 Personal Watercraft Rack Locations