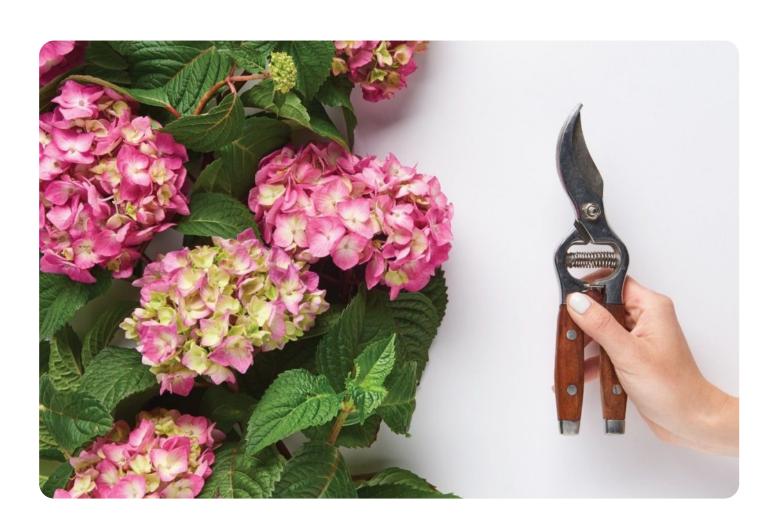

Endless Summer





With a profusion of big raspberry red or neon purple blooms, Summer Crush<sup>®</sup> brings floral quality blooms to your garden or patio container. Not only is it drop-dead gorgeous, but it is compact so you get a neat, tidy look throughout the summer. Fill a patio container with Summer Crush for a stunning look all season long. Summer Crush<sup>®</sup> will make your outdoor living space the talk of the neighborhood.

**HEIGHT** 

18-36"

**EXPOSURE** 

Full Sun to Part Shade

**HEAT ZONE** 

9

**FLOWER COLOR** 

Bright Red

**WIDTH** 

18-36"

**HARDINESS ZONE** 

4-9

SHAPE

Upright, rounded

**FOLIAGE** 

Bright Green

**GALLERY** 

# **Picture This**

### **PRUNING**

## Summer After Flower

### **WATERING**

Medium To High

### **FERTILIZING**

## BalancedNPK