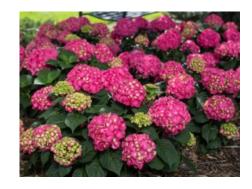

## Summer Crush® Bigleaf Hydrangea | Endless Summer





With a profusion of big raspberry red or neon purple blooms, Summer Crush<sup>®</sup> brings floral quality blooms to your garden or patio container. Not only is it drop-dead gorgeous, but it is compact so you get a neat, tidy look throughout the summer. Fill a patio container with Summer Crush for a stunning look all season long. Summer Crush<sup>®</sup> will make your outdoor living space the talk of the neighborhood.

**HEIGHT** 

18-36"

**EXPOSURE** 

Full Sun to Part Shade

**HEAT ZONE** 

9

**FLOWER COLOR** 

Bright Red

**WIDTH** 

18-36"

**HARDINESS ZONE** 

4-9

SHAPE

Upright, rounded

**FOLIAGE** 

Bright Green

**GALLERY** 

# **Picture This**

### **PRUNING**

## Summer After Flower

### **WATERING**

Medium To High

### **FERTILIZING**

## BalancedNPK