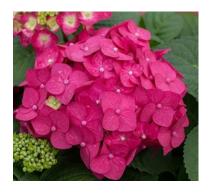

## Summer Crush® Bigleaf Hydrangea | Endless Summer

With a profusion of big raspberry red or neon purple blooms, Summer Crush<sup>®</sup> brings floral quality blooms to your garden or patio container. Not only is it drop-dead gorgeous, but it is compact so you get a neat, tidy look throughout the summer. Fill a patio container with Summer Crush for a stunning look all season long. Summer Crush<sup>®</sup> will make your outdoor living space the talk of the neighborhood.

**HEIGHT** 

18-36"

**EXPOSURE** 

Full Sun to Part Shade

**HEAT ZONE** 

9

**FLOWER COLOR** 

Bright Red