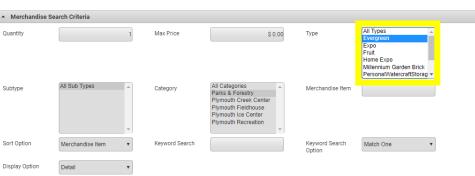

- c. You can then search based on the type you are looking for, then hit search.
- d. Select the items you wish to purchase and put in your shopping cart. You will be prompted to sign in to your account.
- e. Click "Proceed to Checkout".
- f. Select Payment