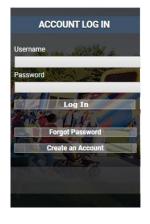

## How to Purchase Online via WebTrac

- 1. Create an account online, if you don't already have one.
  - a. From the Parks & Recreation homepage <a href="www.plymouthmn.gov/recreation-activities">www.plymouthmn.gov/recreation-activities</a>, click on "Register Online".
  - b. You will be directed to our NEW activity registration page. On the right hand side you will see the "Account Log In" box.
  - c. Click on "Create an Account". You will be prompted to create a Login and Password. Next, complete the "Household Primary Person Information" section.
  - d. From this page you can also add any additional family members to your account. When finished, click on "Save".
  - e. You will receive an email confirmation of your new account within 2 business days from Parks & Recreation.