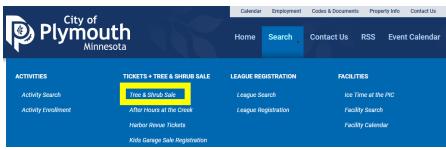

## 2. Purchase Trees & Shrubs

a. From the Parks & Recreation homepage <u>www.plymouthmn.gov/recreation-activities</u>,

click on "Register Online". b. From the Online

Registration page, click on "Search" next to Home, then the following drop down will pop up. Select the "Tree & Shrub Sale" option that is highlighted below.