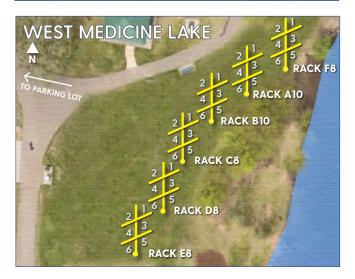

| Exp:                               |                        |                                |  |
| Signature:                                                                                                                                                                                                                                                   |                                                                                                                                                    |                                                                                                    | D                                  | ate:                   |                                |  |





## **Plymouth Parks & Recreation**

## 2022 Personal Watercraft Rack Locations