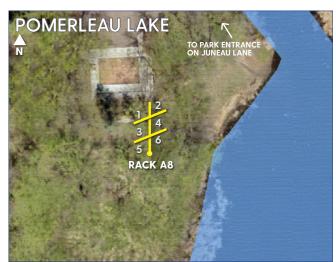

Please note that all watercraft must be registered with the State of Minnesota (if required by state law).

|                                                                                                                                                                                                                                                              | AF                                                                                                                                                 | PPLICANT INFO                                                                                      | RMATION                            |                        |                                |  |
|--------------------------------------------------------------------------------------------------------------------------------------------------------------------------------------------------------------------------------------------------------------|----------------------------------------------------------------------------------------------------------------------------------------------------|----------------------------------------------------------------------------------------------------|------------------------------------|------------------------|--------------------------------|--|
| APPLICANT NAME                                                                                                                                                                                                                                               |                                                                                                                                                    |                                                                                                    |                                    |                        |                                |  |
| ADDRESS                                                                                                                                                                                                                                                      |                                                                                                                                                    |                                                                                                    |                                    | STATE                  | ZIP                            |  |
| PHONE NUMBER                                                                                                                                                                                                                                                 |                                                                                                                                                    |                                                                                                    | EMAIL                              |                        |                                |  |
|                                                                                                                                                                                                                                                              |                                                                                                                                                    | TYPE OF WATE                                                                                       | RCRAFT                             |                        |                                |  |
|                                                                                                                                                                                                                                                              | CANOE KAYAK                                                                                                                                        | PADDLEBOARD                                                                                        | OTHER                              |                        |                                |  |
|                                                                                                                                                                                                                                                              | WA                                                                                                                                                 | TERCRAFT INFO                                                                                      | DRMATION                           |                        |                                |  |
| BRAND OF WATERCRAFT                                                                                                                                                                                                                                          |                                                                                                                                                    |                                                                                                    | MANUFACTORS NUMBER                 |                        |                                |  |
| COLOR                                                                                                                                                                                                                                                        | LENGTH                                                                                                                                             | MN W                                                                                               | MN WATERCRAFT REGISTRATION NUMBER  |                        |                                |  |
|                                                                                                                                                                                                                                                              |                                                                                                                                                    | LOCATIO                                                                                            | N                                  |                        |                                |  |
| EAST MEDICINE LAKE 1740 E Medicine Lake Blvd                                                                                                                                                                                                                 | MOONEY LAKE Enter north side of lake                                                                                                               | PARKERS LAKE 15205 County Rd 6                                                                     | POMERLEAU L<br>5600 Juneau Lar     |                        | MEDICINE LAKE Medicine Lake Dr |  |
| Choose a Rack                                                                                                                                                                                                                                                | Choose a Rack                                                                                                                                      | Choose a Rack                                                                                      | Choose a Rad                       | ck Cho                 | oose a Rack                    |  |
| 1st Choice:                                                                                                                                                                                                                                                  | lst Choice:                                                                                                                                        |                                                                                                    | 1st Choice:                        | 1st Choice:            | 1st Choice:                    |  |
| 2nd Choice:                                                                                                                                                                                                                                                  | 2nd Choice: 2nd Choice:                                                                                                                            |                                                                                                    | 2nd Choice:                        | 2nd Choice:            | 2nd Choice:                    |  |
| number (if required).  » Renters assume all risks to vandalism, theft, and/or w » Renters are responsible fo. » Only one watercraft is all. » No watercraft may excee. » All crafts must be secured.  > Season Permit Rat  Plymouth Resident: \$5  > Payment | or providing their own locking of<br>owed per spot.<br>and 20 feet in length, 36 inches in<br>that to the assigned rack at both the<br>tes<br>5.00 | City of Plymouth is not I<br>devices.<br>In width or 20 inches in de<br>the front and the rear. Th | able for any injury, damage, epth. | or loss that may occur | r, including                   |  |
| Cash Check                                                                                                                                                                                                                                                   | x # Visa                                                                                                                                           | MasterCard MasterCard                                                                              | AmEx Discover                      |                        |                                |  |
| Card Number:                                                                                                                                                                                                                                                 |                                                                                                                                                    |                                                                                                    | Exp:                               |                        |                                |  |
| Signature:                                                                                                                                                                                                                                                   |                                                                                                                                                    |                                                                                                    | D                                  | ate:                   |                                |  |

## 2022 Personal Watercraft Rack Locations