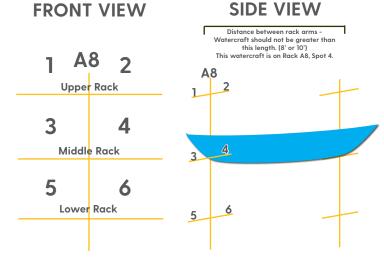

Please note that all watercraft must be registered with the State of Minnesota (if required by state law).

|                                                                                                                                                                                                                                                              | AF                                                                                                                                                 | PPLICANT INFO                                                                                      | RMATION                            |                        |                                |  |
|--------------------------------------------------------------------------------------------------------------------------------------------------------------------------------------------------------------------------------------------------------------|----------------------------------------------------------------------------------------------------------------------------------------------------|----------------------------------------------------------------------------------------------------|------------------------------------|------------------------|--------------------------------|--|
| APPLICANT NAME                                                                                                                                                                                                                                               |                                                                                                                                                    |                                                                                                    |                                    |                        |                                |  |
| ADDRESS                                                                                                                                                                                                                                                      |                                                                                                                                                    |                                                                                                    |                                    | STATE                  | ZIP                            |  |
| PHONE NUMBER                                                                                                                                                                                                                                                 |                                                                                                                                                    |                                                                                                    | EMAIL                              |                        |                                |  |
|                                                                                                                                                                                                                                                              |                                                                                                                                                    | TYPE OF WATE                                                                                       | RCRAFT                             |                        |                                |  |
|                                                                                                                                                                                                                                                              | CANOE KAYAK                                                                                                                                        | PADDLEBOARD                                                                                        | OTHER                              |                        |                                |  |
|                                                                                                                                                                                                                                                              | WA                                                                                                                                                 | TERCRAFT INFO                                                                                      | DRMATION                           |                        |                                |  |
| BRAND OF WATERCRAFT                                                                                                                                                                                                                                          |                                                                                                                                                    |                                                                                                    | MANUFACTORS NUMBER                 |                        |                                |  |
| COLOR                                                                                                                                                                                                                                                        | LENGTH                                                                                                                                             | MN W                                                                                               | MN WATERCRAFT REGISTRATION NUMBER  |                        |                                |  |
|                                                                                                                                                                                                                                                              |                                                                                                                                                    | LOCATIO                                                                                            | N                                  |                        |                                |  |
| EAST MEDICINE LAKE 1740 E Medicine Lake Blvd                                                                                                                                                                                                                 | MOONEY LAKE Enter north side of lake                                                                                                               | PARKERS LAKE 15205 County Rd 6                                                                     | POMERLEAU L<br>5600 Juneau Lar     |                        | MEDICINE LAKE Medicine Lake Dr |  |
| Choose a Rack                                                                                                                                                                                                                                                | Choose a Rack                                                                                                                                      | Choose a Rack                                                                                      | Choose a Rad                       | ck Cho                 | oose a Rack                    |  |
| 1st Choice:                                                                                                                                                                                                                                                  | lst Choice:                                                                                                                                        |                                                                                                    | 1st Choice:                        | 1st Choice:            | 1st Choice:                    |  |
| 2nd Choice:                                                                                                                                                                                                                                                  | 2nd Choice: 2nd Choice:                                                                                                                            |                                                                                                    | 2nd Choice:                        | 2nd Choice:            | 2nd Choice:                    |  |
| number (if required).  » Renters assume all risks to vandalism, theft, and/or w » Renters are responsible fo. » Only one watercraft is all. » No watercraft may excee. » All crafts must be secured.  > Season Permit Rat  Plymouth Resident: \$5  > Payment | or providing their own locking of<br>owed per spot.<br>and 20 feet in length, 36 inches in<br>that to the assigned rack at both the<br>tes<br>5.00 | City of Plymouth is not I<br>devices.<br>In width or 20 inches in de<br>the front and the rear. Th | able for any injury, damage, epth. | or loss that may occur | r, including                   |  |
| Cash Check                                                                                                                                                                                                                                                   | x # Visa                                                                                                                                           | MasterCard MasterCard                                                                              | AmEx Discover                      |                        |                                |  |
| Card Number:                                                                                                                                                                                                                                                 |                                                                                                                                                    |                                                                                                    | Exp:                               |                        |                                |  |
| Signature:                                                                                                                                                                                                                                                   |                                                                                                                                                    |                                                                                                    | D                                  | ate:                   |                                |  |