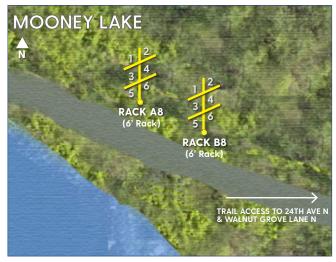

Please note that all watercraft must be registered with the State of Minnesota (if required by state law).

|                                                                                                                                                                                                                                                              | AF                                                                                                                                                 | PPLICANT INFO                                                                                      | RMATION                            |                        |                                |  |
|--------------------------------------------------------------------------------------------------------------------------------------------------------------------------------------------------------------------------------------------------------------|----------------------------------------------------------------------------------------------------------------------------------------------------|----------------------------------------------------------------------------------------------------|------------------------------------|------------------------|--------------------------------|--|
| APPLICANT NAME                                                                                                                                                                                                                                               |                                                                                                                                                    |                                                                                                    |                                    |                        |                                |  |
| ADDRESS                                                                                                                                                                                                                                                      |                                                                                                                                                    |                                                                                                    |                                    | STATE                  | ZIP                            |  |
| PHONE NUMBER                                                                                                                                                                                                                                                 |                                                                                                                                                    |                                                                                                    | EMAIL                              |                        |                                |  |
|                                                                                                                                                                                                                                                              |                                                                                                                                                    | TYPE OF WATE                                                                                       | RCRAFT                             |                        |                                |  |
|                                                                                                                                                                                                                                                              | CANOE KAYAK                                                                                                                                        | PADDLEBOARD                                                                                        | OTHER                              |                        |                                |  |
|                                                                                                                                                                                                                                                              | WA                                                                                                                                                 | TERCRAFT INFO                                                                                      | DRMATION                           |                        |                                |  |
| BRAND OF WATERCRAFT                                                                                                                                                                                                                                          |                                                                                                                                                    |                                                                                                    | MANUFACTORS NUMBER                 |                        |                                |  |
| COLOR                                                                                                                                                                                                                                                        | LENGTH                                                                                                                                             | MN W                                                                                               | MN WATERCRAFT REGISTRATION NUMBER  |                        |                                |  |
|                                                                                                                                                                                                                                                              |                                                                                                                                                    | LOCATIO                                                                                            | N                                  |                        |                                |  |
| EAST MEDICINE LAKE 1740 E Medicine Lake Blvd                                                                                                                                                                                                                 | MOONEY LAKE Enter north side of lake                                                                                                               | PARKERS LAKE 15205 County Rd 6                                                                     | POMERLEAU L<br>5600 Juneau Lar     |                        | MEDICINE LAKE Medicine Lake Dr |  |
| Choose a Rack                                                                                                                                                                                                                                                | Choose a Rack                                                                                                                                      | Choose a Rack                                                                                      | Choose a Rad                       | ck Cho                 | oose a Rack                    |  |
| 1st Choice:                                                                                                                                                                                                                                                  | lst Choice:                                                                                                                                        |                                                                                                    | 1st Choice:                        | 1st Choice:            | 1st Choice:                    |  |
| 2nd Choice:                                                                                                                                                                                                                                                  | 2nd Choice: 2nd Choice:                                                                                                                            |                                                                                                    | 2nd Choice:                        | 2nd Choice:            | 2nd Choice:                    |  |
| number (if required).  » Renters assume all risks to vandalism, theft, and/or w » Renters are responsible fo. » Only one watercraft is all. » No watercraft may excee. » All crafts must be secured.  > Season Permit Rat  Plymouth Resident: \$5  > Payment | or providing their own locking of<br>owed per spot.<br>and 20 feet in length, 36 inches in<br>that to the assigned rack at both the<br>tes<br>5.00 | City of Plymouth is not I<br>devices.<br>In width or 20 inches in de<br>the front and the rear. Th | able for any injury, damage, epth. | or loss that may occur | r, including                   |  |
| Cash Check                                                                                                                                                                                                                                                   | x # Visa                                                                                                                                           | MasterCard MasterCard                                                                              | AmEx Discover                      |                        |                                |  |
| Card Number:                                                                                                                                                                                                                                                 |                                                                                                                                                    |                                                                                                    | Exp:                               |                        |                                |  |
| Signature:                                                                                                                                                                                                                                                   |                                                                                                                                                    |                                                                                                    | D                                  | ate:                   |                                |  |

## 2022 Personal Watercraft Rack Locations