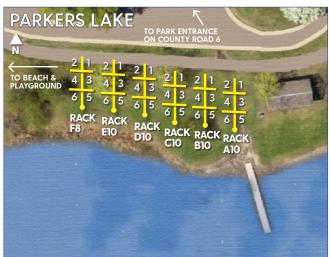

Please note that all watercraft must be registered with the State of Minnesota (if required by state law).

|                                                                                                                                                                                                                                                              | AF                                                                                                                                                 | PPLICANT INFO                                                                                      | RMATION                            |                        |                                |  |
|--------------------------------------------------------------------------------------------------------------------------------------------------------------------------------------------------------------------------------------------------------------|----------------------------------------------------------------------------------------------------------------------------------------------------|----------------------------------------------------------------------------------------------------|------------------------------------|------------------------|--------------------------------|--|
| APPLICANT NAME                                                                                                                                                                                                                                               |                                                                                                                                                    |                                                                                                    |                                    |                        |                                |  |
| ADDRESS                                                                                                                                                                                                                                                      |                                                                                                                                                    |                                                                                                    |                                    | STATE                  | ZIP                            |  |
| PHONE NUMBER                                                                                                                                                                                                                                                 |                                                                                                                                                    |                                                                                                    | EMAIL                              |                        |                                |  |
|                                                                                                                                                                                                                                                              |                                                                                                                                                    | TYPE OF WATE                                                                                       | RCRAFT                             |                        |                                |  |
|                                                                                                                                                                                                                                                              | CANOE KAYAK                                                                                                                                        | PADDLEBOARD                                                                                        | OTHER                              |                        |                                |  |
|                                                                                                                                                                                                                                                              | WA                                                                                                                                                 | TERCRAFT INFO                                                                                      | DRMATION                           |                        |                                |  |
| BRAND OF WATERCRAFT                                                                                                                                                                                                                                          |                                                                                                                                                    |                                                                                                    | MANUFACTORS NUMBER                 |                        |                                |  |
| COLOR                                                                                                                                                                                                                                                        | LENGTH                                                                                                                                             | MN W                                                                                               | MN WATERCRAFT REGISTRATION NUMBER  |                        |                                |  |
|                                                                                                                                                                                                                                                              |                                                                                                                                                    | LOCATIO                                                                                            | N                                  |                        |                                |  |
| EAST MEDICINE LAKE 1740 E Medicine Lake Blvd                                                                                                                                                                                                                 | MOONEY LAKE Enter north side of lake                                                                                                               | PARKERS LAKE 15205 County Rd 6                                                                     | POMERLEAU L<br>5600 Juneau Lar     |                        | MEDICINE LAKE Medicine Lake Dr |  |
| Choose a Rack                                                                                                                                                                                                                                                | Choose a Rack                                                                                                                                      | Choose a Rack                                                                                      | Choose a Rad                       | ck Cho                 | oose a Rack                    |  |
| 1st Choice:                                                                                                                                                                                                                                                  | lst Choice:                                                                                                                                        |                                                                                                    | 1st Choice:                        | 1st Choice:            | 1st Choice:                    |  |
| 2nd Choice:                                                                                                                                                                                                                                                  | 2nd Choice: 2nd Choice:                                                                                                                            |                                                                                                    | 2nd Choice:                        | 2nd Choice:            | 2nd Choice:                    |  |
| number (if required).  » Renters assume all risks to vandalism, theft, and/or w » Renters are responsible fo. » Only one watercraft is all. » No watercraft may excee. » All crafts must be secured.  > Season Permit Rat  Plymouth Resident: \$5  > Payment | or providing their own locking of<br>owed per spot.<br>and 20 feet in length, 36 inches in<br>that to the assigned rack at both the<br>tes<br>5.00 | City of Plymouth is not I<br>devices.<br>In width or 20 inches in de<br>the front and the rear. Th | able for any injury, damage, epth. | or loss that may occur | r, including                   |  |
| Cash Check                                                                                                                                                                                                                                                   | x # Visa                                                                                                                                           | MasterCard MasterCard                                                                              | AmEx Discover                      |                        |                                |  |
| Card Number:                                                                                                                                                                                                                                                 |                                                                                                                                                    |                                                                                                    | Exp:                               |                        |                                |  |
| Signature:                                                                                                                                                                                                                                                   |                                                                                                                                                    |                                                                                                    | D                                  | ate:                   |                                |  |

## 2022 Personal Watercraft Rack Locations