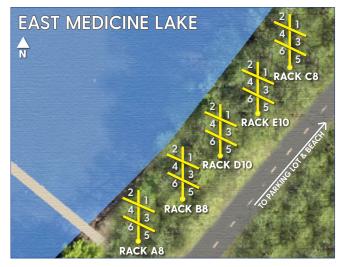

Please note that all watercraft must be registered with the State of Minnesota (if required by state law).

|                                                                                                                                                                                                                                                              | AF                                                                                                                                                 | PPLICANT INFO                                                                                      | RMATION                            |                        |                                |  |
|--------------------------------------------------------------------------------------------------------------------------------------------------------------------------------------------------------------------------------------------------------------|----------------------------------------------------------------------------------------------------------------------------------------------------|----------------------------------------------------------------------------------------------------|------------------------------------|------------------------|--------------------------------|--|
| APPLICANT NAME                                                                                                                                                                                                                                               |                                                                                                                                                    |                                                                                                    |                                    |                        |                                |  |
| ADDRESS                                                                                                                                                                                                                                                      |                                                                                                                                                    |                                                                                                    |                                    | STATE                  | ZIP                            |  |
| PHONE NUMBER                                                                                                                                                                                                                                                 |                                                                                                                                                    |                                                                                                    | EMAIL                              |                        |                                |  |
|                                                                                                                                                                                                                                                              |                                                                                                                                                    | TYPE OF WATE                                                                                       | RCRAFT                             |                        |                                |  |
|                                                                                                                                                                                                                                                              | CANOE KAYAK                                                                                                                                        | PADDLEBOARD                                                                                        | OTHER                              |                        |                                |  |
|                                                                                                                                                                                                                                                              | WA                                                                                                                                                 | TERCRAFT INFO                                                                                      | DRMATION                           |                        |                                |  |
| BRAND OF WATERCRAFT                                                                                                                                                                                                                                          |                                                                                                                                                    |                                                                                                    | MANUFACTORS NUMBER                 |                        |                                |  |
| COLOR                                                                                                                                                                                                                                                        | LENGTH                                                                                                                                             | MN W                                                                                               | MN WATERCRAFT REGISTRATION NUMBER  |                        |                                |  |
|                                                                                                                                                                                                                                                              |                                                                                                                                                    | LOCATIO                                                                                            | N                                  |                        |                                |  |
| EAST MEDICINE LAKE 1740 E Medicine Lake Blvd                                                                                                                                                                                                                 | MOONEY LAKE Enter north side of lake                                                                                                               | PARKERS LAKE 15205 County Rd 6                                                                     | POMERLEAU L<br>5600 Juneau Lar     |                        | MEDICINE LAKE Medicine Lake Dr |  |
| Choose a Rack                                                                                                                                                                                                                                                | Choose a Rack                                                                                                                                      | Choose a Rack                                                                                      | Choose a Rad                       | ck Cho                 | oose a Rack                    |  |
| 1st Choice:                                                                                                                                                                                                                                                  | lst Choice:                                                                                                                                        |                                                                                                    | 1st Choice:                        | 1st Choice:            | 1st Choice:                    |  |
| 2nd Choice:                                                                                                                                                                                                                                                  | 2nd Choice: 2nd Choice:                                                                                                                            |                                                                                                    | 2nd Choice:                        | 2nd Choice:            | 2nd Choice:                    |  |
| number (if required).  » Renters assume all risks to vandalism, theft, and/or w » Renters are responsible fo. » Only one watercraft is all. » No watercraft may excee. » All crafts must be secured.  > Season Permit Rat  Plymouth Resident: \$5  > Payment | or providing their own locking of<br>owed per spot.<br>and 20 feet in length, 36 inches in<br>that to the assigned rack at both the<br>tes<br>5.00 | City of Plymouth is not I<br>devices.<br>In width or 20 inches in de<br>the front and the rear. Th | able for any injury, damage, epth. | or loss that may occur | r, including                   |  |
| Cash Check                                                                                                                                                                                                                                                   | x # Visa                                                                                                                                           | MasterCard MasterCard                                                                              | AmEx Discover                      |                        |                                |  |
| Card Number:                                                                                                                                                                                                                                                 |                                                                                                                                                    |                                                                                                    | Exp:                               |                        |                                |  |
| Signature:                                                                                                                                                                                                                                                   |                                                                                                                                                    |                                                                                                    | D                                  | ate:                   |                                |  |

## 2022 Personal Watercraft Rack Locations