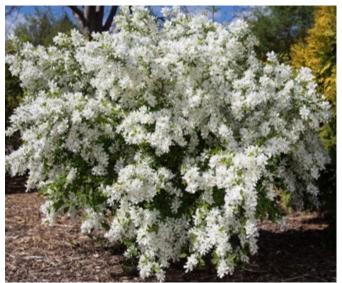

# **LOTUS MOON™ PEARLBUSH**

**EXOCHORDA X MACRANTHA 'BAILMOON'** 

Known as a pearlbush, this spring bloomer is covered in white round flower buds resembling pearls. Buds open to clear white blooms in April and May, and has bright green foliage on the compact, upright, mounded plant.