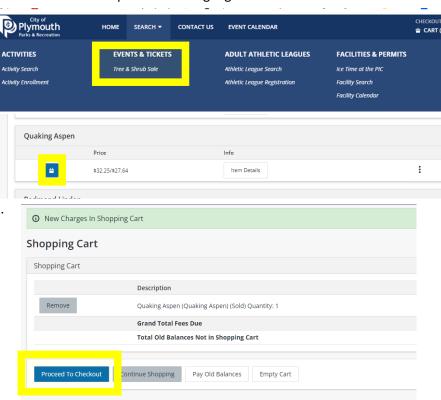

## 2. Purchase Trees & Shrubs

- a. From the Parks & Recreation homepage, click on "Recreation Activities", then "Register Online".
- b. From the Online Registration page, click on "Search" next to Home, then the following drop down will pop up. Select the "Tree & Shrub Sale" option that is highlighted below.
- c. Scroll through the list to find the items you are looking for.
- d. Select the items
  you wish to
  purchase and put
  in your shopping
  cart by clicking the
  blue square. You
  will be prompted
  to sign in to your account.
- e. Click "Proceed to Checkout".
- f. Select Payment Method and verify Billing Information, then click "Continue".
- g. Enter Credit Card information to finalize payment.