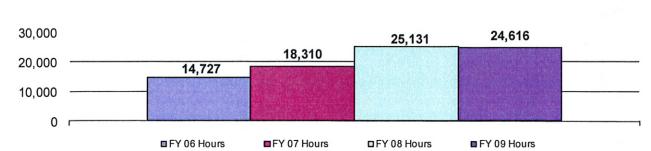

#### Volunteer Hours Comparison by Year

Please note that in 2007, we began including the Police Reserve and Explorer volunteer hours in our counts. In 2008, the Explorer hours were expanded to be more inclusive of their contributions.

In 2009, with **313 more volunteers** participating than the year before, there was a **25 percent increase in volunteers**. There were **517 fewer hours** for a **2 percent decrease in hours** contributed.