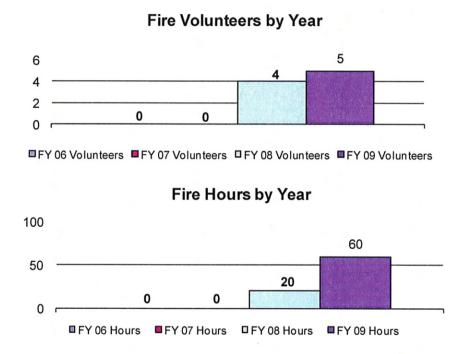

### **2009 Fire Volunteers**

The department showed a steady increase in both volunteer involvement and hours in 2009 with an increase of **25 percent more volunteers** and **200 percent more hours**.

Using the industry standard from the Independent Sector, the current value of a volunteer hour is \$20.25. With **five Fire volunteers** donating **60 hours**, volunteers donated **\$1,215 in contributions in kind** in 2009. These contributions equal **0.03 FTE employees**.

#### Parks & Recreation Volunteers by Year

■ FY 06 Volunteers ■ FY 07 Volunteers ■ FY 08 Volunteers ■ FY 09 Volunteers

Parks & Recreation Hours by Year

There were **211 more Parks & Recreation volunteers** in 2009 than in 2008, for an **increase of 24 percent**, while there were **114 fewer hours** for a **decrease of one percent**. In 2009, greater attempts were made to track large groups of volunteers who did one-time-only projects, for example Brownie Scouts picking up trash in a park for one day, which resulted in a higher volunteer count.