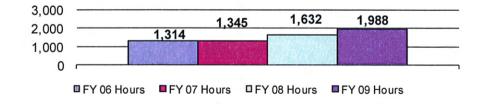

#### Volunteer Hours Comparison by Year

Please note that in 2007, we began including the Police Reserve and Explorer volunteer hours in our counts. In 2008, the Explorer hours were expanded to be more inclusive of their contributions.

In 2009, with **313 more volunteers** participating than the year before, there was a **25 percent increase in volunteers**. There were **517 fewer hours** for a **2 percent decrease in hours** contributed.