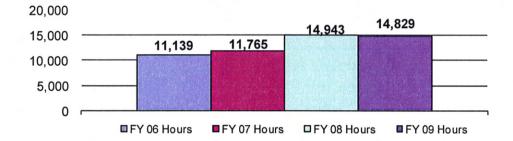

#### Volunteer Hours Comparison by Year

Please note that in 2007, we began including the Police Reserve and Explorer volunteer hours in our counts. In 2008, the Explorer hours were expanded to be more inclusive of their contributions.

In 2009, with **313 more volunteers** participating than the year before, there was a **25 percent increase in volunteers**. There were **517 fewer hours** for a **2 percent decrease in hours** contributed.