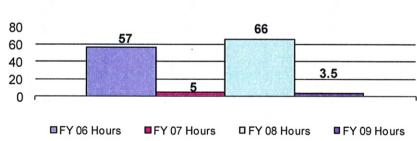

#### Administrative Volunteers by Year

FY 06 Volunteers FY 07 Volunteers FY 08 Volunteers FY 09 Volunteers

#### Administrative Hours by Year

While there were **20 fewer Administrative Services volunteers** in 2009 than in 2008 for a **decrease of 48 percent**, there were also **194 fewer hours** for a **decrease of 26 percent**. These decreases can be attributed to the Election Judge Trainee program not running in 2009.

Using the industry standard from the Independent Sector, the current value of a volunteer hour is \$20.25. With **22 volunteers** donating **542 hours**, volunteers donated **\$10,976 in contributions in kind** in 2009. These contributions equal **.26 FTE employees**.