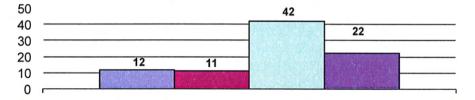

#### Administrative Volunteers by Year

FY 06 Volunteers FY 07 Volunteers FY 08 Volunteers FY 09 Volunteers

#### Administrative Hours by Year

While there were **20 fewer Administrative Services volunteers** in 2009 than in 2008 for a **decrease of 48 percent**, there were also **194 fewer hours** for a **decrease of 26 percent**. These decreases can be attributed to the Election Judge Trainee program not running in 2009.

Using the industry standard from the Independent Sector, the current value of a volunteer hour is \$20.25. With **22 volunteers** donating **542 hours**, volunteers donated **\$10,976 in contributions in kind** in 2009. These contributions equal **.26 FTE employees**.