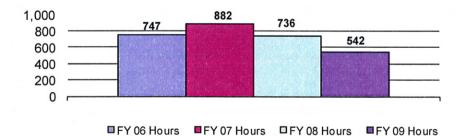

#### Administrative Volunteers by Year

FY 06 Volunteers FY 07 Volunteers FY 08 Volunteers FY 09 Volunteers

#### Administrative Hours by Year

While there were **20 fewer Administrative Services volunteers** in 2009 than in 2008 for a **decrease of 48 percent**, there were also **194 fewer hours** for a **decrease of 26 percent**. These decreases can be attributed to the Election Judge Trainee program not running in 2009.