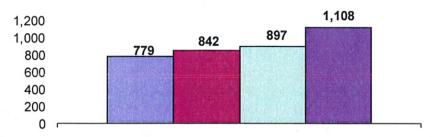

#### Parks & Recreation Volunteers by Year

■ FY 06 Volunteers ■ FY 07 Volunteers ■ FY 08 Volunteers ■ FY 09 Volunteers

Parks & Recreation Hours by Year

There were **211 more Parks & Recreation volunteers** in 2009 than in 2008, for an **increase of 24 percent**, while there were **114 fewer hours** for a **decrease of one percent**. In 2009, greater attempts were made to track large groups of volunteers who did one-time-only projects, for example Brownie Scouts picking up trash in a park for one day, which resulted in a higher volunteer count.

Using the industry standard from the Independent Sector, the current value of a volunteer hour is \$20.25. With **1,108 volunteers** donating **14,829 hours**, volunteers donated **\$300,287 in contributions in kind** in 2009. These contributions equal **7.13 FTE employees**.