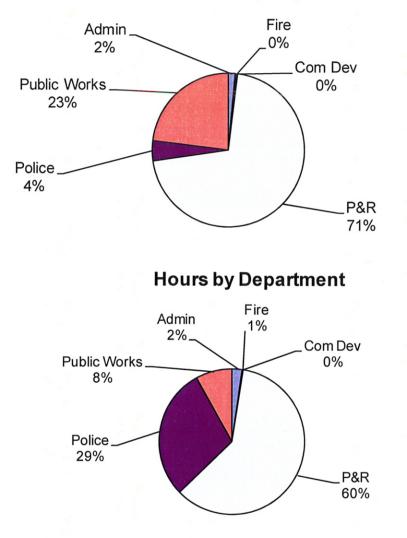

### Volunteers by Department

\*\*Please note that in 2009 volunteers contributed to the Community Development department in numbers that equaled less than one percent of the totals.

### Volunteers and Hours by Department

| Department                   | FY 09<br>Volunteers | FY 09<br>Hours | FY 08<br>Volunteers | FY 08<br>Hours | FY 07<br>Volunteers | FY 07<br>Hours |
|------------------------------|---------------------|----------------|---------------------|----------------|---------------------|----------------|
| Administrative Services      | 22                  | 542            | 42                  | 736            | 11                  | 882            |
| <b>Community Development</b> | 3                   | 3.5            | 1                   | 66             | 1                   | 5              |
| Fire                         | 5                   | 60             | 4                   | 20             | 0                   | 0              |
| Parks & Recreation           | 1,108               | 14,829         | 897                 | 14,943         | 842                 | 11,765         |
| Police                       | 67                  | 7,193          | 96                  | 7,734          | 50                  | 4,313          |
| Public Works                 | 361                 | 1,988          | 213                 | 1,632          | 242                 | 1,345          |
| Total                        | 1,566               | 24,615         | 1,253               | 25,131         | 1,146               | 18,310         |