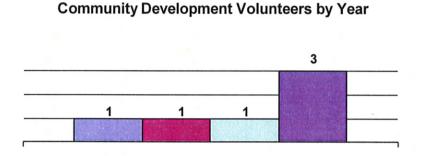

■ FY 06 Volunteers ■ FY 07 Volunteers ■ FY 08 Volunteers ■ FY 09 Volunteers

While the **number of Community Development volunteers increased by 200 percent** in 2009, the **number of hours decreased by 95 percent.** Hopefully the economy will improve soon to create more opportunities for regular volunteer involvement.

Using the industry standard from the Independent Sector, the current value of a volunteer hour is \$20.25. With **three volunteers** donating **3.5 hours**, volunteers donated **\$71 in contributions in kind** in 2009. These contributions equal .00 FTE employees.