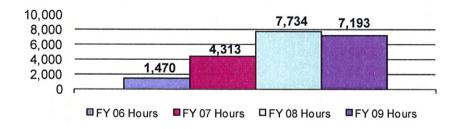

### Volunteers and Hours by Department

| Department                   | FY 09<br>Volunteers | FY 09<br>Hours | FY 08<br>Volunteers | FY 08<br>Hours | FY 07<br>Volunteers | FY 07<br>Hours |
|------------------------------|---------------------|----------------|---------------------|----------------|---------------------|----------------|
| Administrative Services      | 22                  | 542            | 42                  | 736            | 11                  | 882            |
| <b>Community Development</b> | 3                   | 3.5            | 1                   | 66             | 1                   | 5              |
| Fire                         | 5                   | 60             | 4                   | 20             | 0                   | 0              |
| Parks & Recreation           | 1,108               | 14,829         | 897                 | 14,943         | 842                 | 11,765         |
| Police                       | 67                  | 7,193          | 96                  | 7,734          | 50                  | 4,313          |
| Public Works                 | 361                 | 1,988          | 213                 | 1,632          | 242                 | 1,345          |
| Total                        | 1,566               | 24,615         | 1,253               | 25,131         | 1,146               | 18,310         |

#### Volunteer Hours Comparison by Year

Please note that in 2007, we began including the Police Reserve and Explorer volunteer hours in our counts. In 2008, the Explorer hours were expanded to be more inclusive of their contributions.

In 2009, with **313 more volunteers** participating than the year before, there was a **25 percent increase in volunteers**. There were **517 fewer hours** for a **2 percent decrease in hours** contributed.