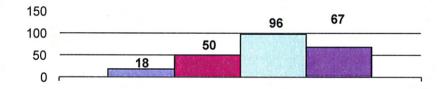

### Volunteers and Hours by Department

| Department                   | FY 09<br>Volunteers | FY 09<br>Hours | FY 08<br>Volunteers | FY 08<br>Hours | FY 07<br>Volunteers | FY 07<br>Hours |
|------------------------------|---------------------|----------------|---------------------|----------------|---------------------|----------------|
| Administrative Services      | 22                  | 542            | 42                  | 736            | 11                  | 882            |
| <b>Community Development</b> | 3                   | 3.5            | 1                   | 66             | 1                   | 5              |
| Fire                         | 5                   | 60             | 4                   | 20             | 0                   | 0              |
| Parks & Recreation           | 1,108               | 14,829         | 897                 | 14,943         | 842                 | 11,765         |
| Police                       | 67                  | 7,193          | 96                  | 7,734          | 50                  | 4,313          |
| Public Works                 | 361                 | 1,988          | 213                 | 1,632          | 242                 | 1,345          |
| Total                        | 1,566               | 24,615         | 1,253               | 25,131         | 1,146               | 18,310         |

#### Parks & Recreation Volunteers by Year

■ FY 06 Volunteers ■ FY 07 Volunteers ■ FY 08 Volunteers ■ FY 09 Volunteers

Parks & Recreation Hours by Year

There were **211 more Parks & Recreation volunteers** in 2009 than in 2008, for an **increase of 24 percent**, while there were **114 fewer hours** for a **decrease of one percent**. In 2009, greater attempts were made to track large groups of volunteers who did one-time-only projects, for example Brownie Scouts picking up trash in a park for one day, which resulted in a higher volunteer count.