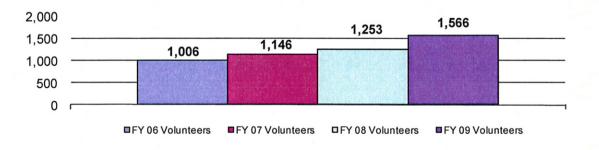

#### Volunteers Comparison by Year

In 2009, with **313 more volunteers** participating than the year before, there was a **25 percent increase in volunteers**. There were **517 fewer hours** for a **2 percent decrease in hours** contributed.