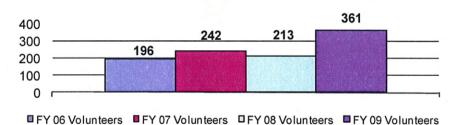

#### Parks & Recreation Volunteers by Year

■ FY 06 Volunteers ■ FY 07 Volunteers ■ FY 08 Volunteers ■ FY 09 Volunteers

Parks & Recreation Hours by Year

There were **211 more Parks & Recreation volunteers** in 2009 than in 2008, for an **increase of 24 percent**, while there were **114 fewer hours** for a **decrease of one percent**. In 2009, greater attempts were made to track large groups of volunteers who did one-time-only projects, for example Brownie Scouts picking up trash in a park for one day, which resulted in a higher volunteer count.

Using the industry standard from the Independent Sector, the current value of a volunteer hour is \$20.25. With **1,108 volunteers** donating **14,829 hours**, volunteers donated **\$300,287 in contributions in kind** in 2009. These contributions equal **7.13 FTE employees**.