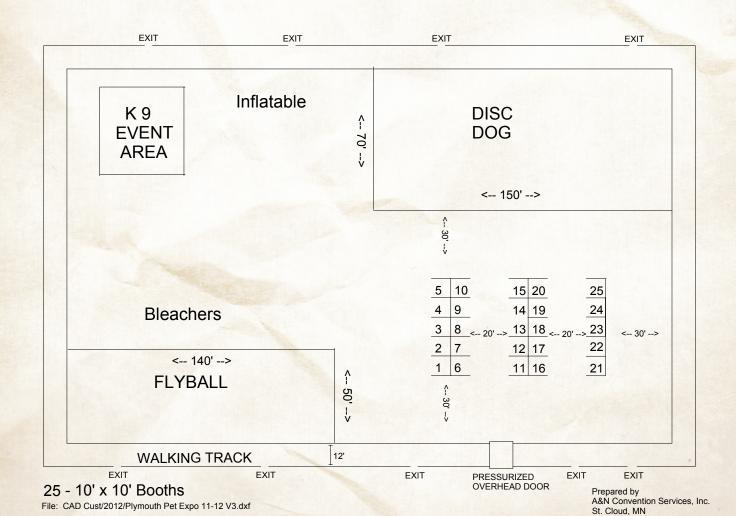

## Plymouth Pet Expo Vendors

| 1  | HAPPY HURDLERS                  | 14 | THE ADOPT-A-PET SHOP             |
|----|---------------------------------|----|----------------------------------|
| 2  | PLYMOUTH PARKS & RECREATION     | 15 | HERITAGE ANIMAL HOSPITAL         |
| 3  | CHUCK & DON'S PET FOOD OUTLET   | 16 | ROCKFORD ROAD ANIMAL HOSPITAL    |
| 4  | RESCUED PAWS, INC               | 17 | MINNESOTA HERPETOLOGICAL SOCIETY |
| 5  | NORTHWEST ANIMAL HOSPITAL       | 18 | Z-ART                            |
| 6  | BANFIELD ANIMAL HOSPITAL        | 19 | MINNESOTA SCHOOL OF BUSINESS-    |
| 7  | NO DOG LEFT BEHIND              |    | PLYMOUTH                         |
| 8  | IT'S A PET'S LIFE               | 20 | A BALANCED K9                    |
| 9  | BORDER COLLIE OF MINNESOTA      | 21 | MINNESOTA COMPANION & BIRD       |
| 10 | TWIN CITIES DISC DOG CLUB       |    | ASSOCIATION                      |
| 11 | UPPER MIDWEST GREAT DANE RESCUE | 22 | MINNESOTA RABBIT SOCIETY         |
|    |                                 | 23 | WAPITI LABS, INC                 |
| 12 | PREMIER PET SALON               | 24 | PNC RESCUE                       |
| 13 | THE ADOPT-A-PET SHOP            | 25 | NEW HOPE ANIMAL HOSPITAL         |
|    |                                 | LU | HEN HOLE WHIMME HOOF HAT         |